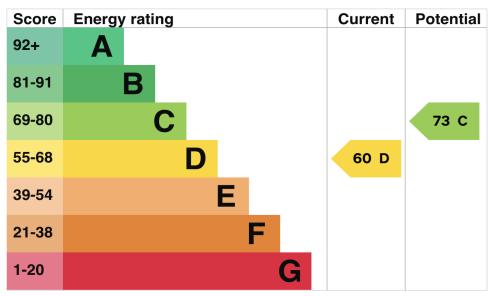

## Derwent Square Liverpool, L13 6QT

## **Professional House Share £495pcm**









## \*\*One Double Room with Ensuite in House Share Available February\*\*

iCCOMMODATE are pleased to offer for rent, one double room within this large, professional 8 bedroom house share.

All rooms are spacious double bedrooms, furnished with a double bed, bedroom furniture and en-suite bathroom.

There are two shared kitchens, shared living/dining room, a beautiful communal front garden and private off road parking. These facilities are shared by all tenants in the property

Based in the Old Swan area of the city, transport links are located close by with a supermarket at the end of the road as well as plenty of shops, banks, fast food, public houses etc.

UK based guarantor is required for all applicants The current room available is £495pcm (Deposit is £495)

- Private en-suite bath